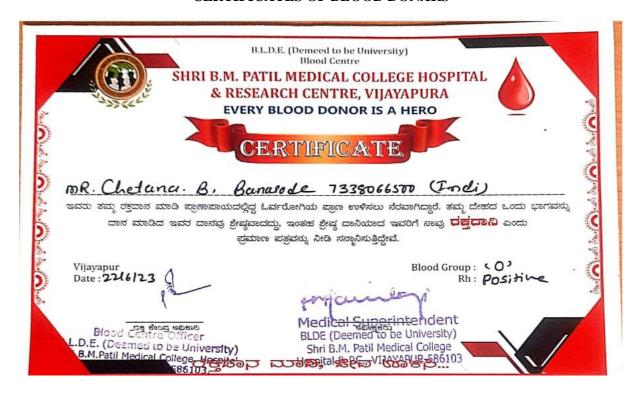

#### CERTIFICATES OF BLOOD DONARS

#### CERTIFICATES OF BLOOD DONARS

We reaffirm our pledge to raise greater awareness about the importance of blood donation. My young friends should take a lead in this "
- Shri Natendra Modi. Hop ble Frime Minister.