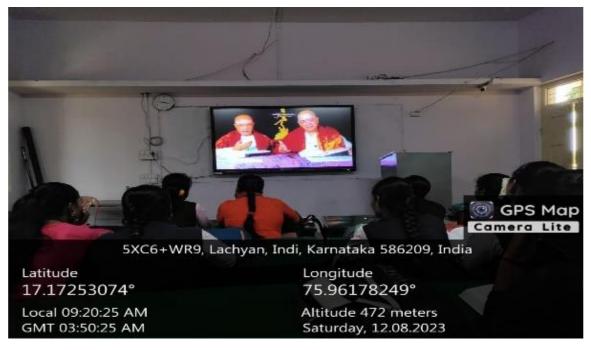

#### SPECIAL LECTURER ON USAGE OF SMART CLASS -24-07-2023

#### **Smart Class in our Campus**

#### **ICT Facility in our Campus**

Shri Shanteshwar Vidyavardhak Sangha, Shri Gulabachand Ravaji Gandhi Arts, Shri Yashavantaray Annaray Patil Commerce and Shri Manikachand Phulachand Doshi Science Degree College, INDI-586209. Dist: Vijayapur. S.S.V.V. Sangha's