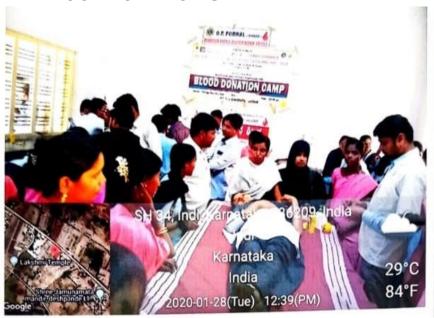

#### 3. Context:

The NSS wing of the Shri.G.R.G Arts, Shri.Y.A.P commerce and Shri.M.P.D Science Degree College organizes the Blood Donation Camp on 22-06-2023 in collaboration with Taluka Government Hospital and Blood Centre of BLDE Shri B.M.Patil MedicalCollege Hospital and Research Centre Vijayapur . at Deshapande taanda Indi, and Academic year 2020 on 28-01-2020 in collaboration with Government Hospital Indi and Bijapur Lions Blood Bank trust conducting blood donation camp. The College provides all facilities like space, furniture, Blood group testing rooms, blood donating room with good hygiene and sanitation as per the medical standard. The camp is inaugurated with a motivating session by the subject experts to make the students understand the importance of this best practice. Total 49 units of blood were collected by donation camp organized on 22-06-2023 and 42units on 28-01-2020 respectively. Moreover, Blood donation activity was done by NSS unit of our college.

#### BLOOD DONATION CAMP IN OUR COLLEGE -28-01-2020

02 28-01-2020

Top-Ordinator Ce mp - on 28-01-2020

Shri G.R. Gandhi Arts, Shri Y.A.Patil Commerce
8 Shri M.F.Doshi Science Degree College,
INDI-586209. Dist. Vijayagur.