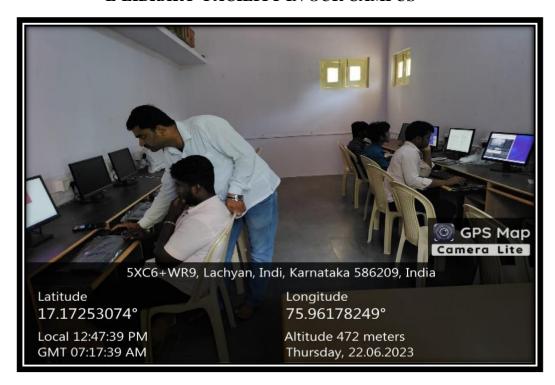

erce
and Shri Manikachand Phulachand Doshi
Science Degree College,
INDI-586209. Dist: Vijayapur.

586209 College Code

Principal Shri Shanteshwar Vidyavardhak Sangha, Shri Gulabachand Ravaji Gandhi Arts, Shri Yashavantaray Annaray Patil Commerce and Shri Manikachand Phulachand Doshi Science Degree College, INDI-586209. Dist: Vijayapur.

BY YOUTUBE

B.A 2<sup>ND</sup> SEM DSC -4.TOPIC:- DRONA PARVA -GAMAKA -VACHAN



#### SEMINAR BY B.A 2<sup>ND</sup> SEM STUDENT SUDHARANI KULAGERI



### SEMINAR BYB, COM. $2^{ND}$ SEM STUDENT MAALAASHRI .BADIGERA



#### SEMINAR BY 2<sup>ND</sup> SEM STUDENT KAANCHAN PATIL



#### SPECIAL LECTURER ON USAGE OF SMART CLASS -24-07-2023



#### NATIONAL SPORTS DAY -29-08-2023





#### PROGRAMME BY ECNOMICS DEPARTMENT



#### E-LIBRARY FACILITY IN OUR CAMPUS



#### **COMPUTER LAB**



#### **Smart Class in our Campus**



#### **ICT Facility in our Campus**







Shri Shanteshwar Vidyavardhak Sangha, Shri Gulabachand Ravaji Gandhi Arts, Shri Yashavantaray Annaray Patil Commerce and Shri Manikachand Phulachand Doshi Science Degree College, INDI-586209. Dist: Vijayapur. S.S.V.V. Sangha's



#### SHRI G.R.GANDHI ARTS, SHRI Y.A.PATIL COMMERCE & SHRI M.F.DOSHI SCIENCE DEGREE COLLEGE, INDI- 586 209

NAAC RE-ACCREDITED AT THE 'B' LEVEL IN 3<sup>rd</sup> CYCLE

College Code-5225

INDI-586209 Dist : VIJAYAPUR(Karnataka)

Web site :www grgayapcci.org

Tel: 08359-225118

Date .



## **BEST PRACTICES 2021-22**

#### **CRITERION VII - INSTITUTIONAL VALUES AND BEST PRACTICES**

#### 7.2 - Best Practices

7.2.1 - Describe two best practices successfully im