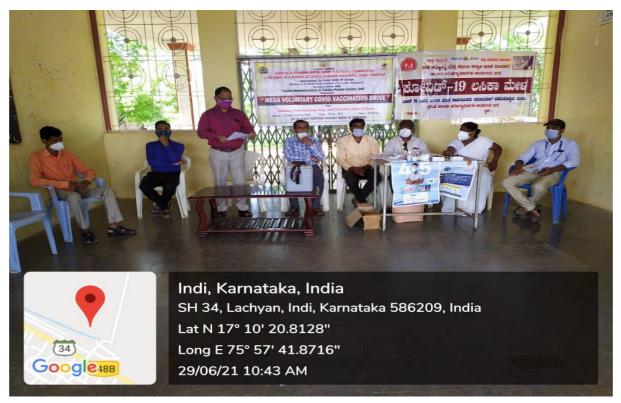

#### 3. Context:

The NSS wing of the Shri.G.R.G Arts, Shri.Y.A.P commerce and Shri.M.P.D Science Degree College organizes the Blood Donation Camp on 22-06-2023 in collaboration with Taluka Government Hospital and Blood Centre of BLDE Shri B.M.Patil MedicalCollege Hospital and Research Centre Vijayapur . at Deshapande taanda Indi, and Academic year 2020 on 28-01-2020 in collaboration with Government Hospital Indi and Bijapur Lions Blood Bank trust conducting blood donation camp. The College provides all facilities like space, furniture, Blood group testing rooms, blood donating room with good hygiene and sanitation as per the medical standard. The camp is inaugurated with a motivating session by the subject experts to make the students understand the importance of this best practice. Total 49 units of blood were collected by donation camp organized on 22-06-2023 and 42units on 28-01-2020 respectively. Moreover, Blood donation activity was done by NSS unit of our college.

## ಸುತ್ತೋಲೆ

ನಮ್ಮ ಮಹಾವಿದ್ಯಾಲಯದ 2022-23 ನೇ ಸಾಲಿನ ಎಲ್ಲ BA/BCom/BSc 2, 4 & 6 ಸೆಮ್ ವಿದ್ಯಾರ್ಥಿಗಳಿಗೆ ತಿಳಿಸುವುದೇನೆಂದರೆ, ದಿನಾಂಕ 22-06-2023 ರಂದು ಎನ್ಎಸ್ಎಸ್ ಶಿಬಿರದ ವತಿಯಿಂದ ರಕ್ತದಾನ ಶಿಬಿರ ವೀರಭಾರತಿ ಪ್ರೌಡಶಾಲೆ ಇಂಡಿ, ಇಲ್ಲಿ ಹಮ್ಮಿಕೊಳ್ಳಲಾಗಿದ್ದು, ಆಸಕ್ತ ವಿದ್ಯಾರ್ಥಿಗಳು ಈ ರಕ್ತದಾನ ಶಿಬಿರದಲ್ಲಿ ಹಾಜರಾಗಲು ಸೂಚಿಸಲಾಗಿದೆ.

#### Circular

I inform all the students of BA B.Com. B.Sc. 2<sup>nd</sup>, 4<sup>th</sup> and 6<sup>th</sup> semester students of our College for the year 2022-23 that a blood donation camp will be organized on 22nd June 2023 at Veera Bharathi High School, Deshpande Tanda No-1 Indi, here and interested students are advised to attend this blood donation camp.