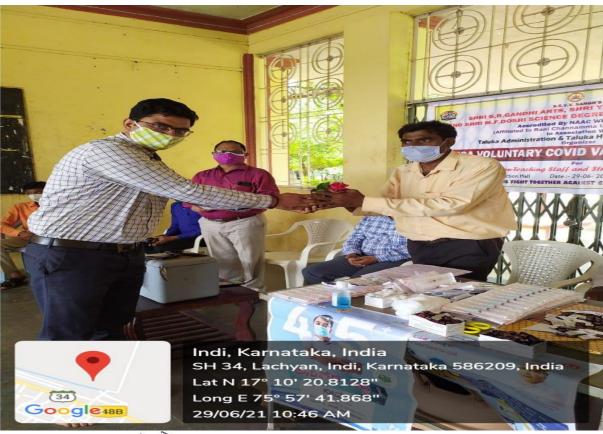

#### 3. Context:

The NSS wing of the Shri.G.R.G Arts, Shri.Y.A.P commerce and Shri.M.P.D Science Degree College organizes the Blood Donation Camp on 22-06-2023 in collaboration with Taluka Government Hospital and Blood Centre of BLDE Shri B.M.Patil MedicalCollege Hospital and Research Centre Vijayapur . at Deshapande taanda Indi, and Academic year 2020 on 28-01-2020 in collaboration with Government Hospital Indi and Bijapur Lions Blood Bank trust conducting blood donation camp. The College provides all facilities like space, furniture, Blood group testing rooms, blood donating room with good hygiene and sanitation as per the medical standard. The camp is inaugurated with a motivating session by the subject experts to make the students understand the importance of this best practice. Total 49 units of blood were collected by donation camp organized on 22-06-2023 and 42units on 28-01-2020 respectively. Moreover, Blood donation activity was done by NSS unit of our college.

#### 5. Evidence of Success:

The donor Students get free health check-ups in identifying the pulse rate.

- Total 57 students and staff members of college have donated blood.
- Total 49 units of blood were collected by donation camp organized on 22-06-2023 and 42 units on 28-01-2020, respectively.