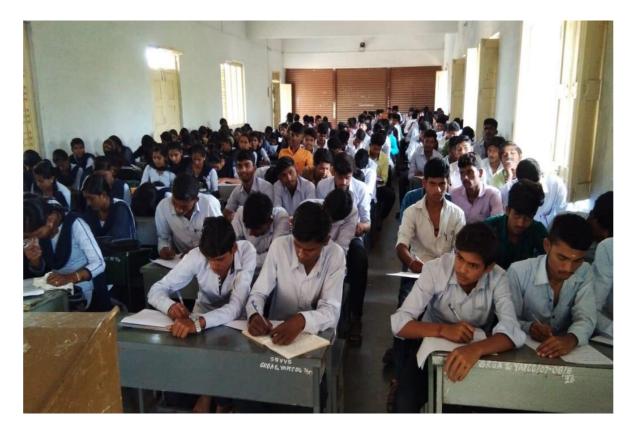

#### 1. Title of the practice: ICT in Classrooms

**2. Objectives:** ICT is used to usher in creativity and innovation in the traditional method of chalk and talk teaching. It is useful in enhancing virtual communication, in better and clear understanding of the concepts, the usage drives away the boredom of teaching learning process. ICT has enabled the educational institutions to be on par with the global standards.

**4. The Practice:** The use of ICT in teaching learning has witnessed significant change in the learning outcomes of the students. The teachers too have been benefitted to a large extent in providing a comprehensive idea of the subject. The use of audiovisuals, eLearning resources and different learning apps generate renewed interest in the subjects.

The institution practices ICT through the following ways:

- Use of Laptops, Smart Boards and Projectors in Classrooms.
- Access to Internet.
- eLearning resources like Digital Library, CD ROMs, eBooks and ejournals, Nlist, Access to Course Material etc.
- Notifications through SMS to staff and students.