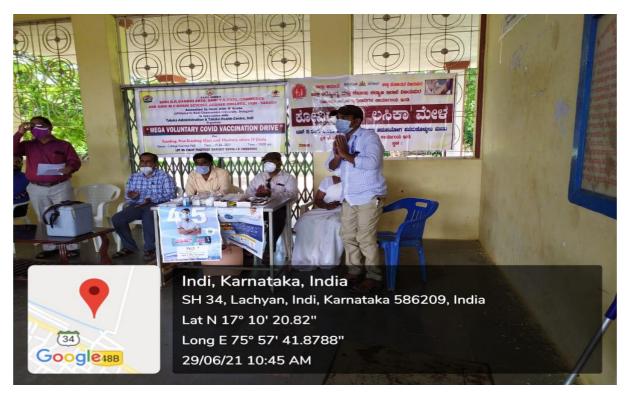

#### 3. Context:

The NSS wing of the Shri.G.R.G Arts, Shri.Y.A.P commerce and Shri.M.P.D Science Degree College organizes the Blood Donation Camp on 22-06-2023 in collaboration with Taluka Government Hospital and Blood Centre of BLDE Shri B.M.Patil MedicalCollege Hospital and Research Centre Vijayapur . at Deshapande taanda Indi, and Academic year 2020 on 28-01-2020 in collaboration with Government Hospital Indi and Bijapur Lions Blood Bank trust conducting blood donation camp. The College provides all facilities like space, furniture, Blood group testing rooms, blood donating room with good hygiene and sanitation as per the medical standard. The camp is inaugurated with a motivating session by the subject experts to make the students understand the importance of this best practice. Total 49 units of blood were collected by donation camp organized on 22-06-2023 and 42units on 28-01-2020 respectively. Moreover, Blood donation activity was done by NSS unit of our college.

# ಉಚಿತ ಆರೋಗ್ಯ ತಪಾಸಣೆ

ಯಾದಗಿರಿ ಎಕ್ ಪೆಸ್

ಇಂಡಿ: ನಗರದ ಪ್ರತಿಷ್ಠಿತ ಸಂಸ್ಥೆಯಾದ ಶ್ರೀ ಶಾಂತೇಶ್ವರ ವಿದ್ಯಾವರ್ಧಕ ಸಂಘದ ಶ್ರೀ ಜಿ.ಆರ್. ಗಾಂಧಿ ಕಲಾ, ಶ್ರೀ ವಾಯ್.ಎ.ಪಾಟೀಲ ವಾಣಿಜ್ಯ ಹಾಗೂ ಶ್ರೀ ಎಮ್.ಎಫ್.ದೋಶಿ ವಿಜ್ಞಾನ ಪದವಿ ಮಹಾವಿದ್ಯಾಲಯದ ಎನ್.ಎಸ್.ಎಸ್ ಘಟಕ, ಸ್ಕೌಟ್ಗ & ಗೈಡ್ಸ, ಯೂತ್ ರೆಡಕ್ರಾಸ್ ಘಟಕ ಹಾಗೂ ಸರಕಾರಿ ಪ್ರಾಥಮಿಕ ವೈದ್ಯಕೀಯ ಆಸ್ಪತ್ರೆ ಚಿಕ್ಕಬೇವನೂರ, ಬಿ.ಎಲ್.ಡಿ.ಇ ಆಸ್ಪತ್ರೆ ವಿಜಯಪುರ ಇವರ ಸಹಯೋಗದಲ್ಲಿ ಎನ್.ಎಸ್.ಎಸ್ ವಾರ್ಷಿಕ ವಿಶೇಷ ಶಿಬಿರದಲ್ಲಿ ರಕ್ಕದಾನಿಗಳ ದಿನಾಚರಣೆಯ ಅಂಗವಾಗಿ ಉಚಿತ ಆರೋಗ್ಯ ತಪಾಸಣೆ ಹಾಗೂ ರಕ್ತದಾನ ಶಿಬಿರ ಹಮ್ಮಿಕೊಳ್ಳಲಾಗಿತ್ತು.

ಕಾರ್ಯಕ್ರಮವನ್ನು ಉದ್ಘಾಟಿಸಿ ಮಾತನಾಡಿದ ದೂಮಗೊಂಡ ವೈದ್ಯಾಧಿಕಾರಿಗಳು ಚಿಕ್ಕಬೇವನೂರ ರಕ್ಕದಾನ ಮಹಾದಾನ, ಯುವತರುಣರೇ ಭಾರತ ನಿರ್ಮಾಣವಾಗುತ್ತದೆ ಎಂದರು.

ಕಾರ್ಯಕ್ರಮದ ಮಹಾವಿದ್ಯಾಲಯದ ಪ್ರಾಂಶುಪಾಲರಾದ ಮಾಡಿ, 150 ಕ್ಕಿಂತ ಹೆಚ್ಚು ಜನ ಆರೋಗ್ಯ ಶಿಬಿರಾರ್ಥಿಗಳು ಉಪಸ್ಥಿತರಿದ್ದರು.