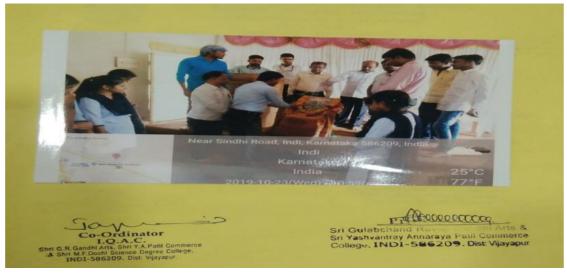

#### 3. Context:

The NSS wing of the Shri.G.R.G Arts, Shri.Y.A.P commerce and Shri.M.P.D Science Degree College organizes the Blood Donation Camp on 22-06-2023 in collaboration with Taluka Government Hospital and Blood Centre of BLDE Shri B.M.Patil MedicalCollege Hospital and Research Centre Vijayapur . at Deshapande taanda Indi, and Academic year 2020 on 28-01-2020 in collaboration with Government Hospital Indi and Bijapur Lions Blood Bank trust conducting blood donation camp. The College provides all facilities like space, furniture, Blood group testing rooms, blood donating room with good hygiene and sanitation as per the medical standard. The camp is inaugurated with a motivating session by the subject experts to make the students understand the importance of this best practice. Total 49 units of blood were collected by donation camp organized on 22-06-2023 and 42units on 28-01-2020 respectively. Moreover, Blood donation activity was done by NSS unit of our college.

#### 5. Evidence of Success:

The donor Students get free health check-ups in identifying the pulse rate.

- Total 57 students and staff members of college have donated blood.
- Total 49 units of blood were collected by donation camp organized on 22-06-2023 and 42 units on 28-01-2020, respectively.