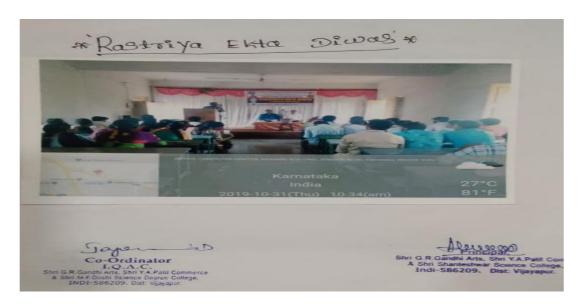

#### 1. Title of the Practice – Blood Donation Camp

Donate blood so that no life is lost due to its paucity. It fills the donor with vitality. Blood donation never brings any weakness rather it is a remedy for many diseases in itself. There is no bigger service & charity than donating blood. Go for this cause & be a Mankind's saviour." The moral support people are able to start afresh with self-confidence, forbearance and the will to live. The positive view of life even amidst the ruins and destruction becomes clear when His Holiness teaches them the true meditation.

#### 3. Context:

The NSS wing of the Shri.G.R.G Arts, Shri.Y.A.P commerce and Shri.M.P.D Science Degree College organizes the Blood Donation Camp on 22-06-2023 in collaboration with Taluka Government Hospital and Blood Centre of BLDE Shri B.M.Patil MedicalCollege Hospital and Research Centre Vijayapur . at Deshapande taanda Indi, and Academic year 2020 on 28-01-2020 in collaboration with Government Hospital Indi and Bijapur Lions Blood Bank trust conducting blood donation camp. The College provides all facilities like space, furniture, Blood group testing rooms, blood donating room with good hygiene and sanitation as per the medical standard. The camp is inaugurated with a motivating session by the subject experts to make the students understand the importance of this best practice. Total 49 units of blood were collected by donation camp organized on 22-06-2023 and 42units on 28-01-2020 respectively. Moreover, Blood donation activity was done by NSS unit of our college.