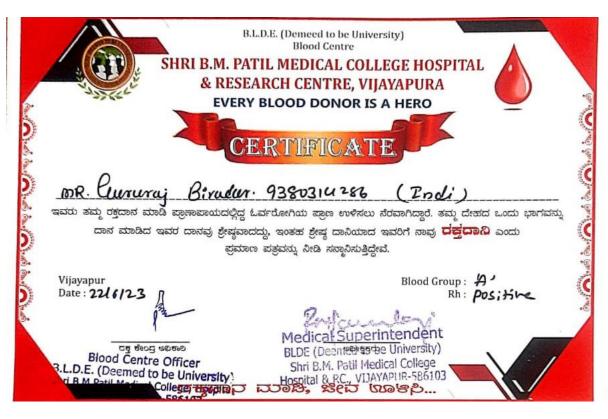

#### CERTIFICATES OF BLOOD DONARS

#### CERTIFICATES OF BLOOD DONARS

We reaffirm our pledge to raise greater awareness about the importance of blood donation. My young friends should take a lead in this "
- Shri Natendra Modi. Hop ble Frime Minister.