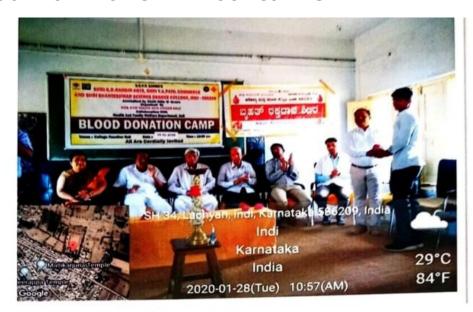

#### 3. Context:

The NSS wing of the Shri.G.R.G Arts, Shri.Y.A.P commerce and Shri.M.P.D Science Degree College organizes the Blood Donation Camp on 22-06-2023 in collaboration with Taluka Government Hospital and Blood Centre of BLDE Shri B.M.Patil MedicalCollege Hospital and Research Centre Vijayapur . at Deshapande taanda Indi, and Academic year 2020 on 28-01-2020 in collaboration with Government Hospital Indi and Bijapur Lions Blood Bank trust conducting blood donation camp. The College provides all facilities like space, furniture, Blood group testing rooms, blood donating room with good hygiene and sanitation as per the medical standard. The camp is inaugurated with a motivating session by the subject experts to make the students understand the importance of this best practice. Total 49 units of blood were collected by donation camp organized on 22-06-2023 and 42units on 28-01-2020 respectively. Moreover, Blood donation activity was done by NSS unit of our college.

#### BLOOD DONATION CAMP IN OUR COLLEGE -28-01-2020

02 28-01-2020

Top-Ordinator Ce mp - on 28-01-2020

Shri G.R. Gandhi Arts, Shri Y.A.Patil Commerce
8 Shri M.F.Doshi Science Degree College,
INDI-586209. Dist. Vijayagur.