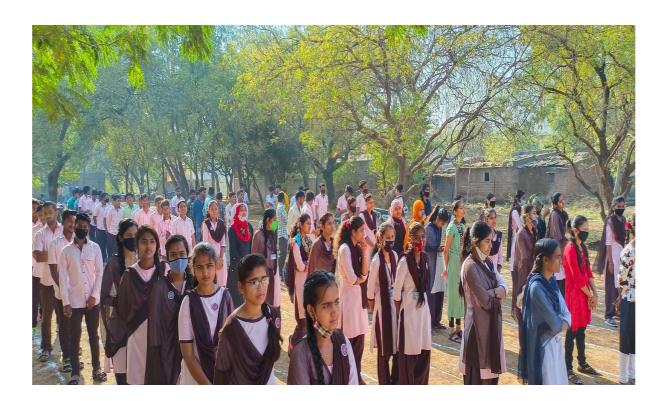

#### 3. Context:

The NSS wing of the Shri.G.R.G Arts, Shri.Y.A.P commerce and Shri.M.P.D Science Degree College organizes the Blood Donation Camp on 22-06-2023 in collaboration with Taluka Government Hospital and Blood Centre of BLDE Shri B.M.Patil MedicalCollege Hospital and Research Centre Vijayapur . at Deshapande taanda Indi, and Academic year 2020 on 28-01-2020 in collaboration with Government Hospital Indi and Bijapur Lions Blood Bank trust conducting blood donation camp. The College provides all facilities like space, furniture, Blood group testing rooms, blood donating room with good hygiene and sanitation as per the medical standard. The camp is inaugurated with a motivating session by the subject experts to make the students understand the importance of this best practice. Total 49 units of blood were collected by donation camp organized on 22-06-2023 and 42units on 28-01-2020 respectively. Moreover, Blood donation activity was done by NSS unit of our college.

#### 5. Evidence of Success:

The donor Students get free health check-ups in identifying the pulse rate.

- Total 57 students and staff members of college have donated blood.
- Total 49 units of blood were collected by donation camp organized on 22-06-2023 and 42 units on 28-01-2020, respectively.