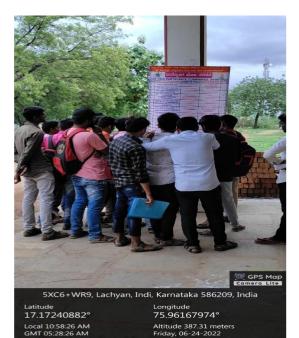

#### 3. Context:

The NSS wing of the Shri.G.R.G Arts, Shri.Y.A.P commerce and Shri.M.P.D Science Degree College organizes the Blood Donation Camp on 22-06-2023 in collaboration with Taluka Government Hospital and Blood Centre of BLDE Shri B.M.Patil MedicalCollege Hospital and Research Centre Vijayapur . at Deshapande taanda Indi, and Academic year 2020 on 28-01-2020 in collaboration with Government Hospital Indi and Bijapur Lions Blood Bank trust conducting blood donation camp. The College provides all facilities like space, furniture, Blood group testing rooms, blood donating room with good hygiene and sanitation as per the medical standard. The camp is inaugurated with a motivating session by the subject experts to make the students understand the importance of this best practice. Total 49 units of blood were collected by donation camp organized on 22-06-2023 and 42units on 28-01-2020 respectively. Moreover, Blood donation activity was done by NSS unit of our college.

## ಸುತ್ತೋಲೆ

ನಮ್ಮ ಮಹಾವಿದ್ಯಾಲಯದ 2022-23 ನೇ ಸಾಲಿನ ಎಲ್ಲ BA/BCom/BSc 2, 4 & 6 ಸೆಮ್ ವಿದ್ಯಾರ್ಥಿಗಳಿಗೆ ತಿಳಿಸುವುದೇನೆಂದರೆ, ದಿನಾಂಕ 22-06-2023 ರಂದು ಎನ್ಎಸ್ಎಸ್ ಶಿಬಿರದ ವತಿಯಿಂದ ರಕ್ತದಾನ ಶಿಬಿರ ವೀರಭಾರತಿ ಪ್ರೌಡಶಾಲೆ ಇಂಡಿ, ಇಲ್ಲಿ ಹಮ್ಮಿಕೊಳ್ಳಲಾಗಿದ್ದು, ಆಸಕ್ತ ವಿದ್ಯಾರ್ಥಿಗಳು ಈ ರಕ್ತದಾನ ಶಿಬಿರದಲ್ಲಿ ಹಾಜರಾಗಲು ಸೂಚಿಸಲಾಗಿದೆ.

#### Circular

I inform all the students of BA B.Com. B.Sc. 2<sup>nd</sup>, 4<sup>th</sup> and 6<sup>th</sup> semester students of our College for the year 2022-23 that a blood donation camp will be organized on 22nd June 2023 at Veera Bharathi High School, Deshpande Tanda No-1 Indi, here and interested students are advised to attend this blood donation camp.