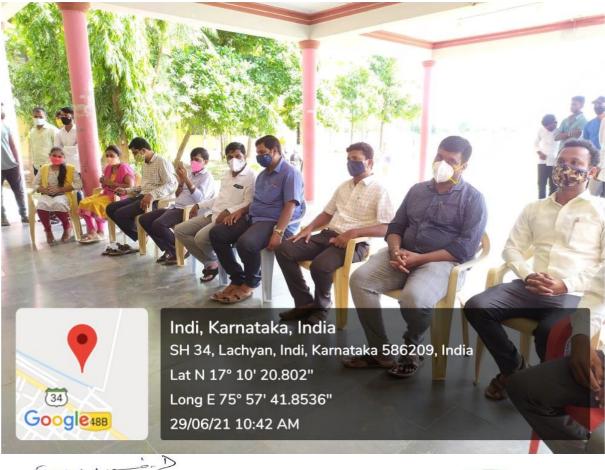

#### 3. Context:

The NSS wing of the Shri.G.R.G Arts, Shri.Y.A.P commerce and Shri.M.P.D Science Degree College organizes the Blood Donation Camp on 22-06-2023 in collaboration with Taluka Government Hospital and Blood Centre of BLDE Shri B.M.Patil MedicalCollege Hospital and Research Centre Vijayapur . at Deshapande taanda Indi, and Academic year 2020 on 28-01-2020 in collaboration with Government Hospital Indi and Bijapur Lions Blood Bank trust conducting blood donation camp. The College provides all facilities like space, furniture, Blood group testing rooms, blood donating room with good hygiene and sanitation as per the medical standard. The camp is inaugurated with a motivating session by the subject experts to make the students understand the importance of this best practice. Total 49 units of blood were collected by donation camp organized on 22-06-2023 and 42units on 28-01-2020 respectively. Moreover, Blood donation activity was done by NSS unit of our college.

# ಉಚಿತ ಆರೋಗ್ಯ ತಪಾಸಣೆ

ಯಾದಗಿರಿ ಎಕ್ ಪೆಸ್

ಇಂಡಿ: ನಗರದ ಪ್ರತಿಷ್ಠಿತ ಸಂಸ್ಥೆಯಾದ ಶ್ರೀ ಶಾಂತೇಶ್ವರ ವಿದ್ಯಾವರ್ಧಕ ಸಂಘದ ಶ್ರೀ ಜಿ.ಆರ್. ಗಾಂಧಿ ಕಲಾ, ಶ್ರೀ ವಾಯ್.ಎ.ಪಾಟೀಲ ವಾಣಿಜ್ಯ ಹಾಗೂ ಶ್ರೀ ಎಮ್.ಎಫ್.ದೋಶಿ ವಿಜ್ಞಾನ ಪದವಿ ಮಹಾವಿದ್ಯಾಲಯದ ಎನ್.ಎಸ್.ಎಸ್ ಘಟಕ, ಸ್ಕೌಟ್ಗ & ಗೈಡ್ಸ, ಯೂತ್ ರೆಡಕ್ರಾಸ್ ಘಟಕ ಹಾಗೂ ಸರಕಾರಿ ಪ್ರಾಥಮಿಕ ವೈದ್ಯಕೀಯ ಆಸ್ಪತ್ರೆ ಚಿಕ್ಕಬೇವನೂರ, ಬಿ.ಎಲ್.ಡಿ.ಇ ಆಸ್ಪತ್ರೆ ವಿಜಯಪುರ ಇವರ ಸಹಯೋಗದಲ್ಲಿ ಎನ್.ಎಸ್.ಎಸ್ ವಾರ್ಷಿಕ ವಿಶೇಷ ಶಿಬಿರದಲ್ಲಿ ರಕ್ಕದಾನಿಗಳ ದಿನಾಚರಣೆಯ ಅಂಗವಾಗಿ ಉಚಿತ ಆರೋಗ್ಯ ತಪಾಸಣೆ ಹಾಗೂ ರಕ್ತದಾನ ಶಿಬಿರ ಹಮ್ಮಿಕೊಳ್ಳಲಾಗಿತ್ತು.

ತಪಾಸಣೆ ಮಾಡಿಸಿಕೊಂಡರು. ವಾಯ್. ಕೇತ್ರ ಆರೋಗ್ಯ ಪುರಸಭೆ ಸದಸ್ಯರಾದ ಲಿಂಬಾಜಿ ರಾಠೋಡ, ಅಧ್ಯಕ್ಷತೆ ವಹಿಸಿದ ರಕ್ತದಾನ ಶಿಬಿರದಲ್ಲಿ 48 ಜನ ರಕ್ತದಾನ ತಾಂಡಾದ ಮುಖಂಡರು ಹಾಗೂ ಎಲ್ಲ