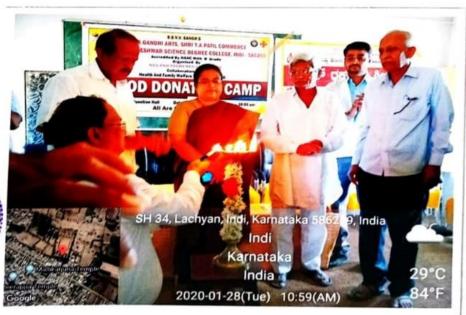

#### 3. Context:

The NSS wing of the Shri.G.R.G Arts, Shri.Y.A.P commerce and Shri.M.P.D Science Degree College organizes the Blood Donation Camp on 22-06-2023 in collaboration with Taluka Government Hospital and Blood Centre of BLDE Shri B.M.Patil MedicalCollege Hospital and Research Centre Vijayapur . at Deshapande taanda Indi, and Academic year 2020 on 28-01-2020 in collaboration with Government Hospital Indi and Bijapur Lions Blood Bank trust conducting blood donation camp. The College provides all facilities like space, furniture, Blood group testing rooms, blood donating room with good hygiene and sanitation as per the medical standard. The camp is inaugurated with a motivating session by the subject experts to make the students understand the importance of this best practice. Total 49 units of blood were collected by donation camp organized on 22-06-2023 and 42units on 28-01-2020 respectively. Moreover, Blood donation activity was done by NSS unit of our college.

#### BLOOD DONATION CAMP IN OUR COLLEGE -28-01-2020

02 28-01-2020

Top-Ordinator Ce mp - on 28-01-2020

Shri G.R. Gandhi Arts, Shri Y.A.Patil Commerce
8 Shri M.F.Doshi Science Degree College,
INDI-586209. Dist. Vijayagur.