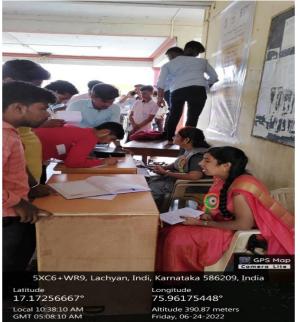

#### 3. Context:

The NSS wing of the Shri.G.R.G Arts, Shri.Y.A.P commerce and Shri.M.P.D Science Degree College organizes the Blood Donation Camp on 22-06-2023 in collaboration with Taluka Government Hospital and Blood Centre of BLDE Shri B.M.Patil MedicalCollege Hospital and Research Centre Vijayapur . at Deshapande taanda Indi, and Academic year 2020 on 28-01-2020 in collaboration with Government Hospital Indi and Bijapur Lions Blood Bank trust conducting blood donation camp. The College provides all facilities like space, furniture, Blood group testing rooms, blood donating room with good hygiene and sanitation as per the medical standard. The camp is inaugurated with a motivating session by the subject experts to make the students understand the importance of this best practice. Total 49 units of blood were collected by donation camp organized on 22-06-2023 and 42units on 28-01-2020 respectively. Moreover, Blood donation activity was done by NSS unit of our college.

#### 5. Evidence of Success:

The donor Students get free health check-ups in identifying the pulse rate.

- Total 57 students and staff members of college have donated blood.
- Total 49 units of blood were collected by donation camp organized on 22-06-2023 and 42 units on 28-01-2020, respectively.