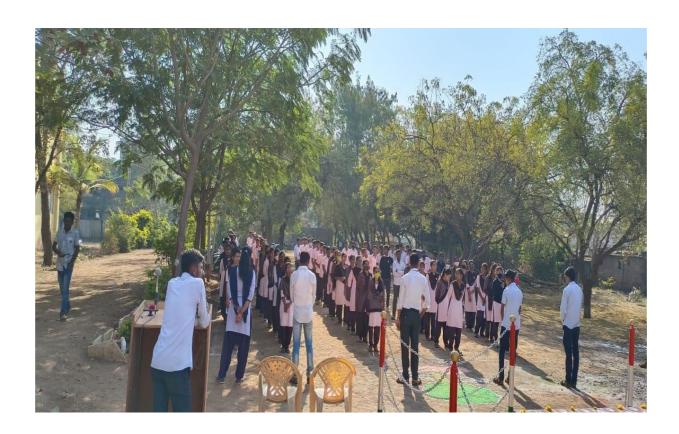

#### 3. Context:

The NSS wing of the Shri.G.R.G Arts, Shri.Y.A.P commerce and Shri.M.P.D Science Degree College organizes the Blood Donation Camp on 22-06-2023 in collaboration with Taluka Government Hospital and Blood Centre of BLDE Shri B.M.Patil MedicalCollege Hospital and Research Centre Vijayapur . at Deshapande taanda Indi, and Academic year 2020 on 28-01-2020 in collaboration with Government Hospital Indi and Bijapur Lions Blood Bank trust conducting blood donation camp. The College provides all facilities like space, furniture, Blood group testing rooms, blood donating room with good hygiene and sanitation as per the medical standard. The camp is inaugurated with a motivating session by the subject experts to make the students understand the importance of this best practice. Total 49 units of blood were collected by donation camp organized on 22-06-2023 and 42units on 28-01-2020 respectively. Moreover, Blood donation activity was done by NSS unit of our college.

#### 5. Evidence of Success:

The donor Students get free health check-ups in identifying the pulse rate.

- Total 57 students and staff members of college have donated blood.
- Total 49 units of blood were collected by donation camp organized on 22-06-2023 and 42 units on 28-01-2020, respectively.