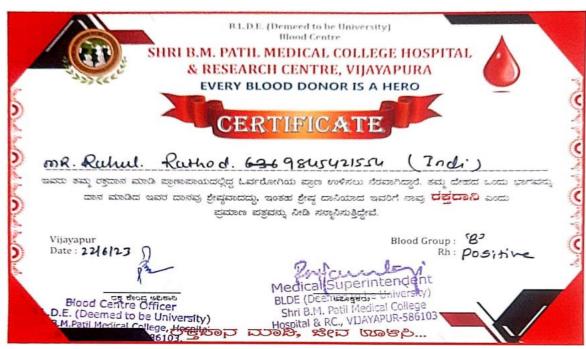

#### CERTIFICATES OF BLOOD DONARS

#### CERTIFICATES OF BLOOD DONARS

We reaffirm our pledge to raise greater awareness about the importance of blood donation. My young friends should take a lead in this "
- Shri Natendra Modi. Hop ble Frime Minister.