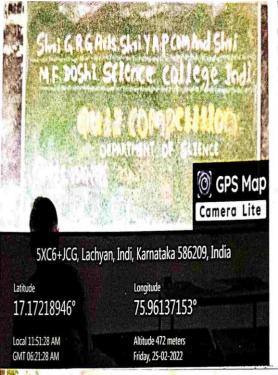

3.Essay : Kannada sahityakke kuvempu koduge

1]Lakshmi Talakeri 2] Sonali Ghodake 3] Sapna Deganva

4.Rangoli : Kannada sahitya

✓ National Science Day : competitions on 26.02.2022

Quiz competition, Science modules