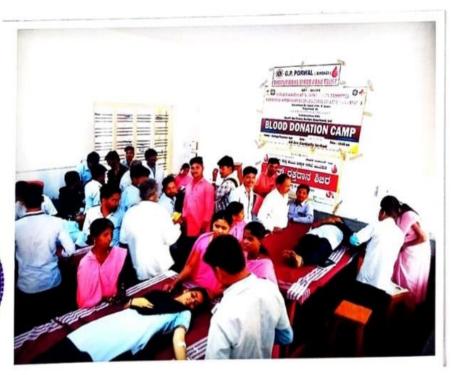

#### 3. Context:

The NSS wing of the Shri.G.R.G Arts, Shri.Y.A.P commerce and Shri.M.P.D Science Degree College organizes the Blood Donation Camp on 22-06-2023 in collaboration with Taluka Government Hospital and Blood Centre of BLDE Shri B.M.Patil MedicalCollege Hospital and Research Centre Vijayapur . at Deshapande taanda Indi, and Academic year 2020 on 28-01-2020 in collaboration with Government Hospital Indi and Bijapur Lions Blood Bank trust conducting blood donation camp. The College provides all facilities like space, furniture, Blood group testing rooms, blood donating room with good hygiene and sanitation as per the medical standard. The camp is inaugurated with a motivating session by the subject experts to make the students understand the importance of this best practice. Total 49 units of blood were collected by donation camp organized on 22-06-2023 and 42units on 28-01-2020 respectively. Moreover, Blood donation activity was done by NSS unit of our college.

#### BLOOD DONATION CAMP IN OUR COLLEGE -28-01-2020

02 28-01-2020

Top-Ordinator Ce mp - on 28-01-2020

Shri G.R. Gandhi Arts, Shri Y.A.Patil Commerce
8 Shri M.F.Doshi Science Degree College,
INDI-586209. Dist. Vijayagur.