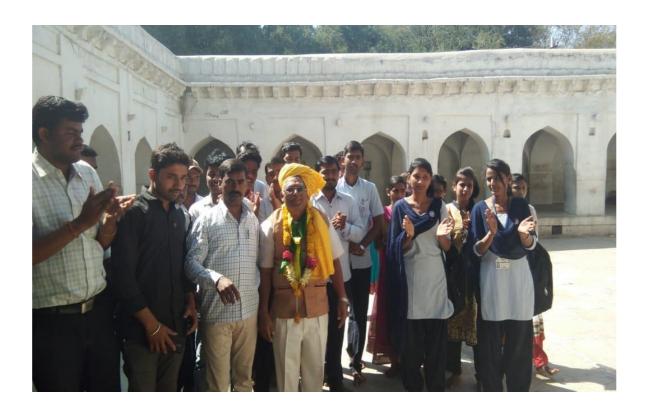

# ಉಚಿತ ಆರೋಗ್ಯ ತಪಾಸಣೆ

ಯಾದಗಿರಿ ಎಕ್ ಪೆಸ್

ಇಂಡಿ: ನಗರದ ಪ್ರತಿಷ್ಠಿತ ಸಂಸ್ಥೆಯಾದ ಶ್ರೀ ಶಾಂತೇಶ್ವರ ವಿದ್ಯಾವರ್ಧಕ ಸಂಘದ ಶ್ರೀ ಜಿ.ಆರ್. ಗಾಂಧಿ ಕಲಾ, ಶ್ರೀ ವಾಯ್.ಎ.ಪಾಟೀಲ ವಾಣಿಜ್ಯ ಹಾಗೂ ಶ್ರೀ ಎಮ್.ಎಫ್.ದೋಶಿ ವಿಜ್ಞಾನ ಪದವಿ ಮಹಾವಿದ್ಯಾಲಯದ ಎನ್.ಎಸ್.ಎಸ್ ಘಟಕ, ಸ್ಕೌಟ್ಗ & ಗೈಡ್ಸ, ಯೂತ್ ರೆಡಕ್ರಾಸ್ ಘಟಕ ಹಾಗೂ ಸರಕಾರಿ ಪ್ರಾಥಮಿಕ ವೈದ್ಯಕೀಯ ಆಸ್ಪತ್ರೆ ಚಿಕ್ಕಬೇವನೂರ, ಬಿ.ಎಲ್.ಡಿ.ಇ ಆಸ್ಪತ್ರೆ ವಿಜಯಪುರ ಇವರ ಸಹಯೋಗದಲ್ಲಿ ಎನ್.ಎಸ್.ಎಸ್ ವಾರ್ಷಿಕ ವಿಶೇಷ ಶಿಬಿರದಲ್ಲಿ ರಕ್ಕದಾನಿಗಳ ದಿನಾಚರಣೆಯ ಅಂಗವಾಗಿ ಉಚಿತ ಆರೋಗ್ಯ ತಪಾಸಣೆ ಹಾಗೂ ರಕ್ತದಾನ ಶಿಬಿರ ಹಮ್ಮಿಕೊಳ್ಳಲಾಗಿತ್ತು.

ಕಾರ್ಯಕ್ರಮವನ್ನು ಉದ್ಘಾಟಿಸಿ ಮಾತನಾಡಿದ ದೂಮಗೊಂಡ ವೈದ್ಯಾಧಿಕಾರಿಗಳು ಚಿಕ್ಕಬೇವನೂರ ರಕ್ಕದಾನ ಮಹಾದಾನ, ಯುವತರುಣರೇ ಭಾರತ ನಿರ್ಮಾಣವಾಗುತ್ತದೆ ಎಂದರು.

ಕಾರ್ಯಕ್ರಮದ ಮಹಾವಿದ್ಯಾಲಯದ ಪ್ರಾಂಶುಪಾಲರಾದ ಮಾಡಿ, 150 ಕ್ಕಿಂತ ಹೆಚ್ಚು ಜನ ಆರೋಗ್ಯ ಶಿಬಿರಾರ್ಥಿಗಳು ಉಪಸ್ಥಿತರಿದ್ದರು.

ತಪಾಸಣೆ ಮಾಡಿಸಿಕೊಂಡರು. ವಾಯ್. ಕೇತ್ರ ಆರೋಗ್ಯ ಪುರಸಭೆ ಸದಸ್ಯರಾದ ಲಿಂಬಾಜಿ ರಾಠೋಡ, ಅಧ್ಯಕ್ಷತೆ ವಹಿಸಿದ ರಕ್ತದಾನ ಶಿಬಿರದಲ್ಲಿ 48 ಜನ ರಕ್ತದಾನ ತಾಂಡಾದ ಮುಖಂಡರು ಹಾಗೂ ಎಲ್ಲ