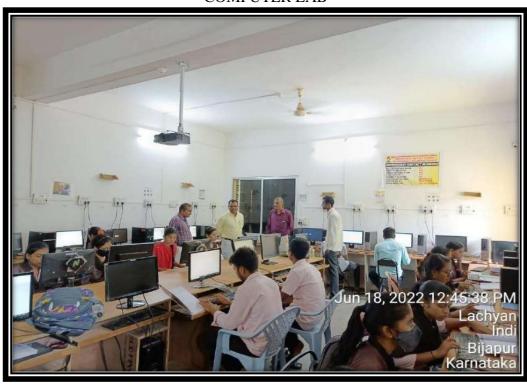

Phulachand Doshi
Science Degree College,
INDI-586209. Dist: Vijayapur.

586209 College Code

Principal Shri Shanteshwar Vidyavardhak Sangha, Shri Gulabachand Ravaji Gandhi Arts, Shri Yashavantaray Annaray Patil Commerce and Shri Manikachand Phulachand Doshi Science Degree College, INDI-586209. Dist: Vijayapur.

BY YOUTUBE

B.A 2<sup>ND</sup> SEM DSC -4.TOPIC:- DRONA PARVA -GAMAKA -VACHAN



#### SEMINAR BY B.A 2<sup>ND</sup> SEM STUDENT SUDHARANI KULAGERI



### SEMINAR BYB, COM. $2^{ND}$ SEM STUDENT MAALAASHRI .BADIGERA



#### SEMINAR BY 2<sup>ND</sup> SEM STUDENT KAANCHAN PATIL



#### SPECIAL LECTURER ON USAGE OF SMART CLASS -24-07-2023



#### NATIONAL SPORTS DAY -29-08-2023





#### PROGRAMME BY ECNOMICS DEPARTMENT



#### E-LIBRARY FACILITY IN OUR CAMPUS



#### **COMPUTER LAB**



#### **Smart Class in our Campus**



#### **ICT Facility in our Campus**







Shri Shanteshwar Vidyavardhak Sangha, Shri Gulabachand Ravaji Gandhi Arts, Shri Yashavantaray Annaray Patil Commerce and Shri Manikachand Phulachand Doshi Science Degree College, INDI-586209. Dist: Vijayapur. S.S.V.V. Sangha's



#### SHRI G.R.GANDHI ARTS, SHRI Y.A.PATIL COMMERCE & SHRI M.F.DOSHI SCIENCE DEGREE COLLEGE, INDI- 586 209

NAAC RE-ACCREDITED AT THE 'B' LEVEL IN 3<sup>rd</sup> CYCLE

College Code-5225

INDI-586209 Dist : VIJAYAPUR(Karnataka)

Web site :www grgayapcci.org

Tel: 08359-225118

Date .



## **BEST PRACTICES 2021-22**

#### **CRITERION VII - INSTITUTIONAL VALUES AND BEST PRACTICES**

#### 7.2 - Best Practices

7.2.1 - Describe two best practices successfully implemented by the Institut