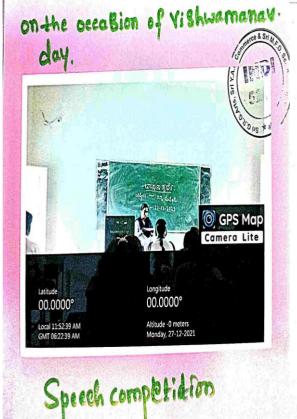

✓ Vishwa Manav Dinacharane : competitions on 27.12.2021

1.Singing: Bhavageete of Kuvempu

1]Soni Salimath, 2]Aishwarya Kambar, 3] Swati Bhavikatti

2.Speech : Nanna Kuvempu

1]Nikkat Tennalli 2] Shantagoud Biradar ,3]Jyoti Walikar

3.Essay : Kannada sahityakke kuvempu koduge

1]Lakshmi Talakeri 2] Sonali Ghodake 3] Sapna Deganva

4.Rangoli : Kannada sahitya

✓ National Science Day : competitions on 26.02.2022

Quiz competition, Science modules